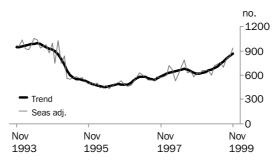

TOTAL DWELLING UNITS

After a short period of decline towards the end of 1998 the trend has grown constantly throughout 1999 to be 39.8% above the low established in November 1998.

PRIVATE SECTOR HOUSES

The rate of growth in the trend has been rising throughout 1999 with increases of 6.9%, 6.9% and 5.9% being recorded in September, October and November 1999 respectively.