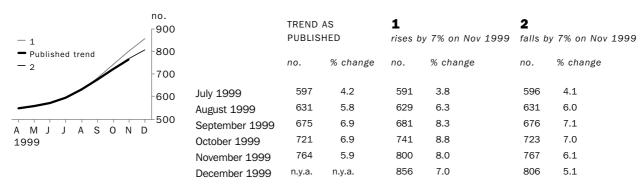

The graphs and tables which follow present the effect of two possible scenarios on the previous trend estimates: that the December seasonally adjusted estimate is higher than the November estimate by 7% for the number of private sector houses approved and 9% for total dwelling units approved; and that the December seasonally adjusted estimate is lower than the November estimate by 7% for the number of private sector houses approved and 9% for total dwelling units approved. These percentages were chosen because they represent the average absolute monthly percentage change for these series over the last ten years.

### PRIVATE SECTOR HOUSES

# WHAT IF NEXT MONTH'S SEASONALLY ADJUSTED ESTIMATE: