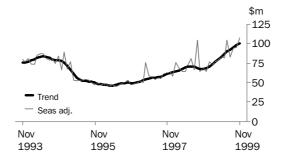

VALUE OF NON-RESIDENTIAL BUILDING

Following nine months of decline (December 1998 to August 1999), the trend has shown positive growth over the last three months however, it is still 38.2% lower than the peak established in November 1998.