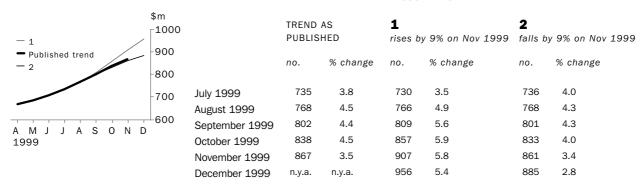

The graphs and tables which follow present the effect of two possible scenarios on the previous trend estimates: that the December seasonally adjusted estimate is higher than the November estimate by 7% for the number of private sector houses approved and 9% for total dwelling units approved; and that the December seasonally adjusted estimate is lower than the November estimate by 7% for the number of private sector houses approved and 9% for total dwelling units approved. These percentages were chosen because they represent the average absolute monthly percentage change for these series over the last ten years.

### TOTAL DWELLING UNITS

# WHAT IF NEXT MONTH'S SEASONALLY ADJUSTED ESTIMATE: