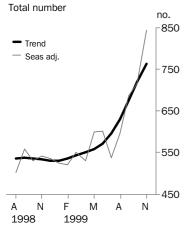

TOTAL DWELLING UNITS

After a short period of decline towards the end of 1998 the trend has grown constantly throughout 1999 to be 39.8% above the low established in November 1998.

PRIVATE SECTOR HOUSES

The rate of growth in the trend has been rising throughout 1999 with increases of 6.9%, 6.9% and 5.9% being recorded in September, October and November 1999 respectively.