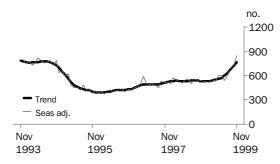

TOTAL DWELLING UNITS

After a short period of decline towards the end of 1998 the trend has grown constantly throughout 1999 to be 39.8% above the low established in November 1998.

PRIVATE SECTOR HOUSES

The rate of growth in the trend has been rising throughout 1999 with increases of 6.9%, 6.9% and 5.9% being recorded in September, October and November 1999 respectively.