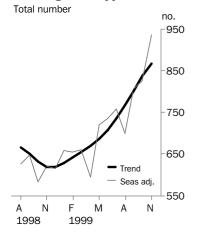

TOTAL DWELLING UNITS

After a short period of decline towards the end of 1998 the trend has grown constantly throughout 1999 to be 39.8% above the low established in November 1998.

PRIVATE SECTOR HOUSES

The rate of growth in the trend has been rising throughout 1999 with increases of 6.9%, 6.9% and 5.9% being recorded in September, October and November 1999 respectively.