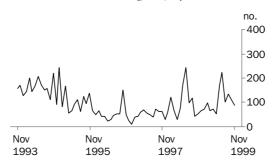

OTHER DWELLING (ORIGINAL)

Movements in this series continue to be quite erratic with the November estimate being 60% lower than the last high in July 1999.