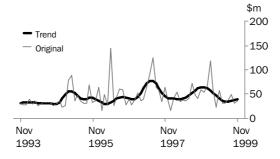

A/g Regional Director, South Australia

......

VALUE OF TOTAL BUILDING

Following a 6 month period of decline in the first half of 1999, the trend has grown 13.9% since June and is now 5.9% above the last high in December 1998.

VALUE OF RESIDENTIAL BUILDING

The trend for this series has been growing since early 1996 (with the exception of the period August - November 1998). The rate of growth throughout 1999 has been strong with the November 1999 estimate being 49% higher than the level of a year ago.

VALUE OF NON-RESIDENTIAL BUILDING

Following nine months of decline (December 1998 to August 1999), the trend has shown positive growth over the last three months however, it is still 38.2% lower than the peak established in November 1998.