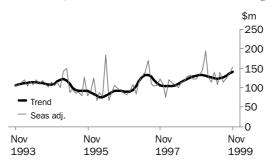

A/g Regional Director, South Australia

......

VALUE OF TOTAL BUILDING

Following a 6 month period of decline in the first half of 1999, the trend has grown 13.9% since June and is now 5.9% above the last high in December 1998.